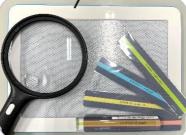

## **Facilities for Those Who Need Support**

▲ Wheelchair Accessible Carrel Desk

▲ Magnifying Reading Machine 3F

- To accommodate print disabilities, the following items are available at the main counter:
- Communication board
- Reading magnifying glass
- Reading tracker