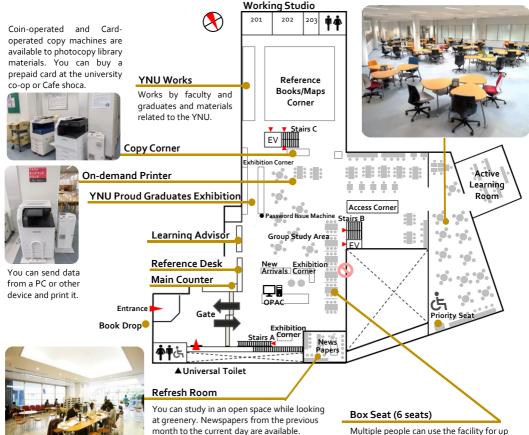

## Working Studio

Available for 1-12 people. You can reserve through My Library. There are nine rooms on the 2nd and 3rd floors, each with different sizes and facilities. In 302, you can also use Neat Board for remote active learning.

Multiple people can use the facility for up to two hours. Applications can be made at the main counter.

2F

|                                    | In-sem     | nester Period                                                                                                      | Break Period |                                          |
|------------------------------------|------------|--------------------------------------------------------------------------------------------------------------------|--------------|------------------------------------------|
|                                    | Weekdays   | Saturdays, Sundays,<br>National Holidays                                                                           | Weekdays     | Saturdays, Sundays,<br>National Holidays |
| Central Library                    | 8:40-21:45 | 10:00-18:00                                                                                                        | 8:40-17:00   | Closed                                   |
| Information Lounge<br>Media Booth  | 8:40-20:00 | Closed                                                                                                             | 8:40-17:00   | Closed                                   |
| Stacks                             | 8:40-21:00 | 10:00-18:00                                                                                                        | 8:40-17:00   | Closed                                   |
| Social Science<br>Research Library | 9:00-21:45 | Closed<br>Graduate students and<br>faculty staff can use the<br>facility from 11:00 to<br>15:00 on Saturdays only. | 9:00-17:00   | Closed                                   |

## Social Science Research Library

This is a no-staff stack room in the Faculty of Economics Building No. 1. You must apply for a card key at the Central Library counter. Only YNU members are allowed inside the library.

▲ YNU Proud Graduates Exhibition at the Central Library