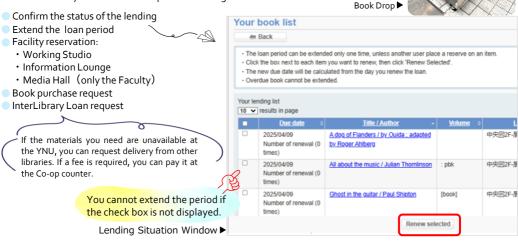

## Section Extension

The loan period can be extended only once before the due date unless another user makes a reservation on the book. Please complete the procedure using an automatic lending machine or My Library on the library website.

## Online Services

My Library

My Library is an online service that allows you to carry out some library procedures. You need your YNU account or library card number and password to log in.

Entrance Gate

▲ Automatic Lending Machine