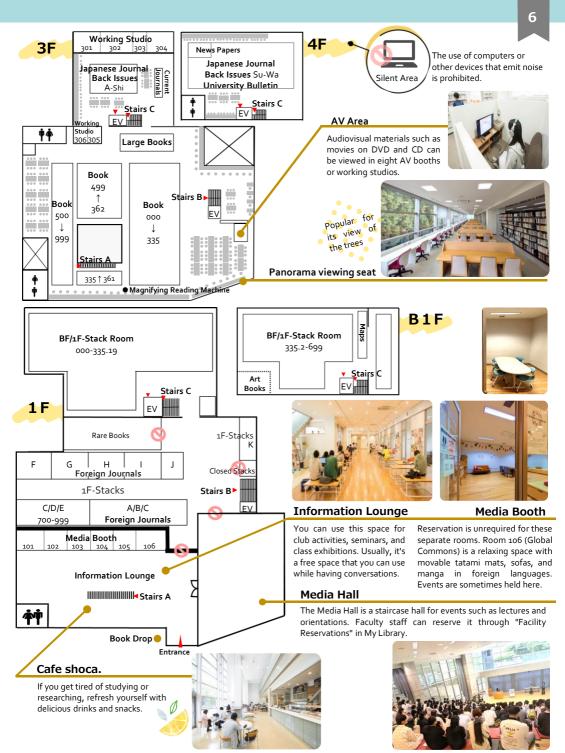

## **Facilities for Those Who Need Support**

▲ Wheelchair Accessible Carrel Desk

▲ Magnifying Reading Machine 3F

- To accommodate print disabilities, the following items are available at the main counter:
- Communication board
- Reading magnifying glass
- Reading tracker

## Working Studio

Available for 1-12 people. You can reserve through My Library. There are nine rooms on the 2nd and 3rd floors, each with different sizes and facilities. In 302, you can also use Neat Board for remote active learning.

Multiple people can use the facility for up to two hours. Applications can be made at the main counter.

2F

|                                    | In-sem     | nester Period                                                                                                      | Break Period |                                          |
|------------------------------------|------------|--------------------------------------------------------------------------------------------------------------------|--------------|------------------------------------------|
|                                    | Weekdays   | Saturdays, Sundays,<br>National Holidays                                                                           | Weekdays     | Saturdays, Sundays,<br>National Holidays |
| Central Library                    | 8:40-21:45 | 10:00-18:00                                                                                                        | 8:40-17:00   | Closed                                   |
| Information Lounge<br>Media Booth  | 8:40-20:00 | Closed                                                                                                             | 8:40-17:00   | Closed                                   |
| Stacks                             | 8:40-21:00 | 10:00-18:00                                                                                                        | 8:40-17:00   | Closed                                   |
| Social Science<br>Research Library | 9:00-21:45 | Closed<br>Graduate students and<br>faculty staff can use the<br>facility from 11:00 to<br>15:00 on Saturdays only. | 9:00-17:00   | Closed                                   |

## Social Science Research Library

This is a no-staff stack room in the Faculty of Economics Building No. 1. You must apply for a card key at the Central Library counter. Only YNU members are allowed inside the library.