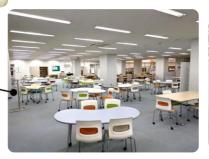

## Working Studio

Available for 1-12 people. You can reserve through My Library. There are nine rooms on the 2nd and 3rd floors, each with different sizes and facilities. In 302, you can also use Neat Board for remote active learning.