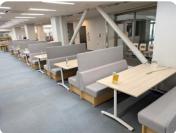

## 🔆 Study Consultation Learning Advisor (LA)

The Learning advisor, graduate students, provides academic consultation to undergraduate students. If you have any questions about your studies, such as registering for classes, writing reports or graduation theses, or how to find and collect references for these, please ask at the LA Desk.