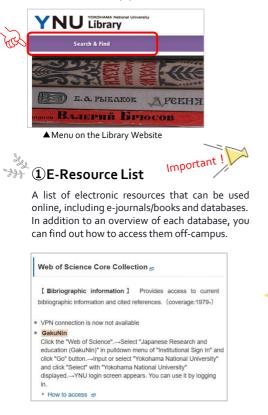

## Search & Find

Links to tools to help you find information/literature.

The YNU repository collects, electronically archives, and stores academic information produced in the education and research activities at the YNU. To fulfill our responsibility and contribution to society at large, as well as to contribute to the reform of international academic communication, we collect, accumulate, and store academic papers and other materials produced through the university's education and research activities in electronic form, and make them available free of charge online.