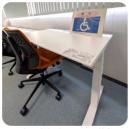

## **Facilities for Those Who Need Support**

▲ Wheelchair Accessible Carrel Desk

▲ Magnifying Reading Machine 3F

- To accommodate print disabilities, the following items are available at the main counter:
- Communication board
- Reading magnifying glass
- Reading tracker